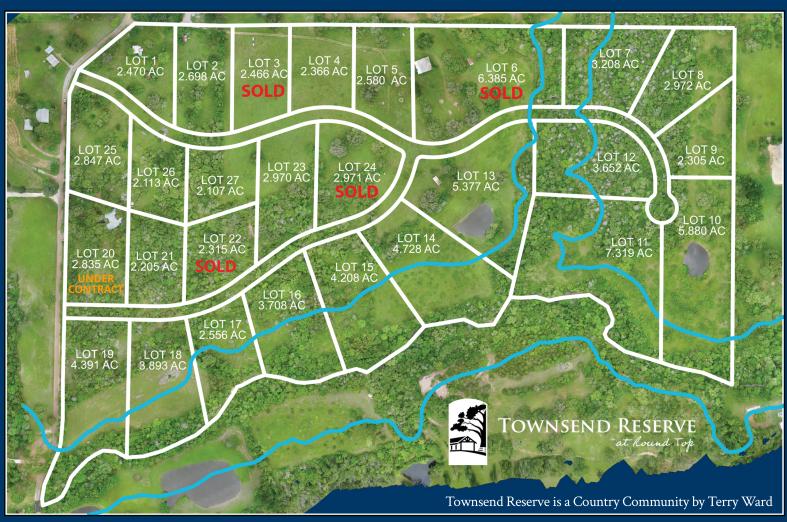

| Tract | Approx. Acres | Price       | Tract | Approx. Acres | Price          |
|-------|---------------|-------------|-------|---------------|----------------|
| 1     | 2.470         | \$660,250   | 15    | 4.208         | \$935,750      |
| 2     | 2.698         | \$688,750   | 16    | 3.708         | \$926,250      |
| 3     | 2.466         | SOLD        | 17    | 2.556         | \$617,500      |
| 4     | 2.366         | \$565,250   | 18    | 3.893         | \$945,250      |
| 5     | 2.580         | \$660,250   | 19    | 4.391         | \$1,135,250    |
| 6     | 6.385         | SOLD        | 20    | 2.835         | UNDER CONTRACT |
| 7     | 3.208         | \$807,500   | 21    | 2.205         | \$593,750      |
| 8     | 2.972         | \$783,750   | 22    | 2.315         | SOLD           |
| 9     | 2.305         | \$617,500   | 23    | 2.970         | \$745,750      |
| 10    | 5.880         | \$1,472,500 | 24    | 2.971         | SOLD           |
| 11    | 7.319         | \$1,515,250 | 25    | 2.847         | \$745,750      |
| 12    | 3.652         | \$902,500   | 26    | 2.113         | \$565,250      |
| 13    | 5.377         | \$1,187,500 | 27    | 2.107         | \$565,250      |
| 14    | 4.728         | \$945,250   |       |               |                |