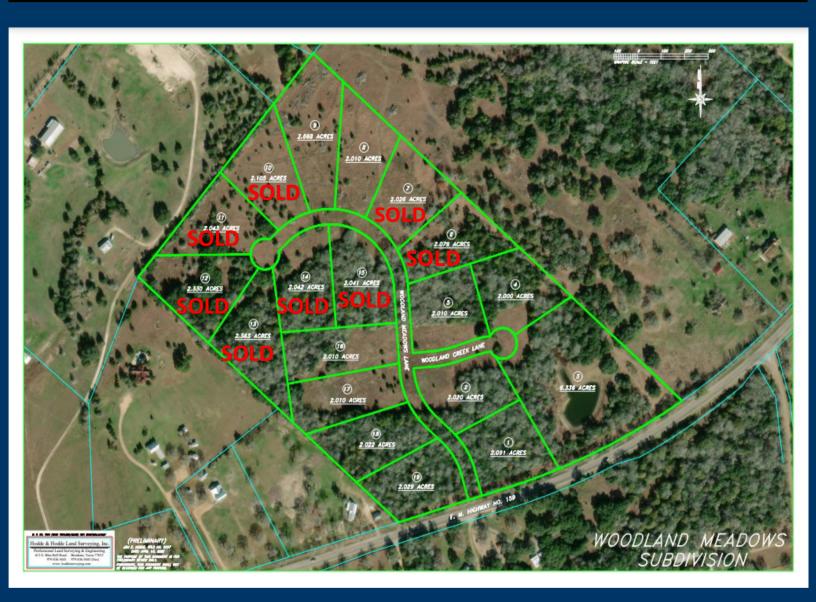

## **Property Details**

- 2.0 6.3 Acre Lots
- Wooded Homesites
- Underground Electrical & Fiber Optic
- Road County Maintained

Lots Starting at: \$159,500

| Tract | Approx. Acres | Price     | Tract | Approx. Acres | Price     |
|-------|---------------|-----------|-------|---------------|-----------|
| 1     | 2.091         | \$159,500 | - 11  | 2.043         | SOLD      |
| 2     | 2.020         | \$159,500 | 12    | 2.330         | SOLD      |
| 3     | 6.336         | \$395,000 | 13    | 2.363         | SOLD      |
| 4     | 2.000         | \$159,500 | 14    | 2.042         | SOLD      |
| 5     | 2.010         | \$159,500 | 15    | 2.041         | SOLD      |
| 6     | 2.079         | SOLD      | 16    | 2.010         | \$159,500 |
| 7     | 2.026         | SOLD      | 17    | 2.010         | \$159,500 |
| 8     | 2.010         | \$159,500 | 18    | 2.022         | \$159,500 |
| 9     | 2.668         | \$165,000 | 19    | 2.029         | \$159,500 |
| 10    | 2.105         | SOLD      |       |               |           |