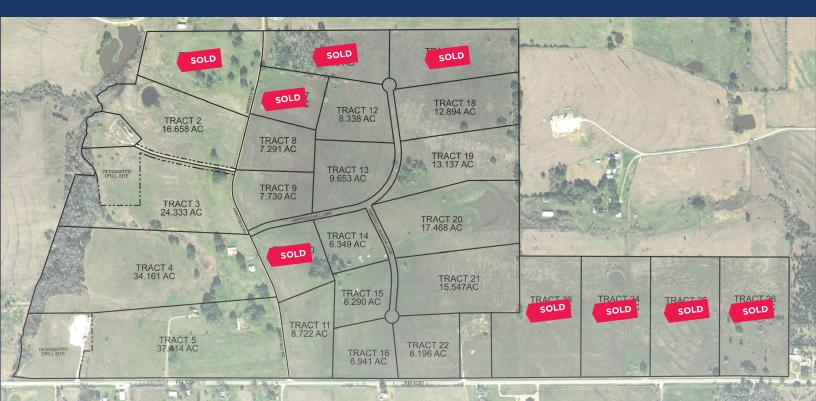

## THE HEART FIELD at Round Top

| LOT | APPROX. ACRES | PRICE       | LOT | APPROX. ACRES | PRICE       |
|-----|---------------|-------------|-----|---------------|-------------|
|     |               |             | 15  | 6.290         | \$580,000   |
| 2   | 16.658        | \$1,250,000 | 16  | 6.941         | \$625,500   |
| 3   | 24.333        | \$1,660,000 |     |               |             |
| 4   | 34.161        | \$1,990,000 | 18  | 12.894        | \$990,000   |
| 5   | 37.414        | \$2,145,000 | 19  | 13.137        | \$995,000   |
|     |               |             | 20  | 17.468        | \$1,372,500 |
|     |               |             | 21  | 15.547        | \$1,190,000 |
| 8   | 7.291         | \$695,000   | 22  | 8.196         | \$675,000   |
| 9   | 7.730         | \$740,000   |     |               |             |
|     |               |             |     |               |             |
| 11  | 8.722         | \$805,000   |     |               |             |
| 12  | 8.338         | \$795,000   |     |               |             |
| 13  | 9.653         | \$895,000   |     |               |             |
| 14  | 6.349         | \$585,000   |     |               |             |